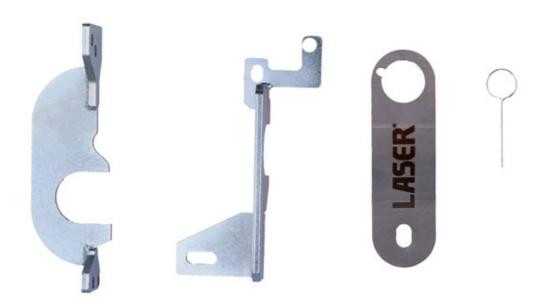

## **Engine Timing Kit - for Mercedes-Benz, Renault 1.3L**

An engine timing kit designed to allow the replacement of the timing chain on the latest Mercedes-Benz and Renault chain driven twin camshaft 4 cylinder 1.3L petrol engines.

## **Additional Information**

- Specifically designed for Mercedes-Benz 1.3L M 282.914 Petrol and Renault 1.3L H5H engines.
- Mercedes-Benz applications include: A, B, CLA, GLA and GLB class (from 2018).
- Renault applications include: Arkana (from 2019), Captur (from 2018), Clio V (from 2019), Kadjar (from 2018), Megane (from 2017), Scenic (from 2018) and Talisman (from 2018).
- Equivalent to OEM tool set No. 282 589 00 23 00.
- Kit consists of 2 camshaft timing tools and 1 crankshaft alignment tool. For Flywheel locking, please use Laser Part No. 8144. Made in Sheffield. EU Registered Design.