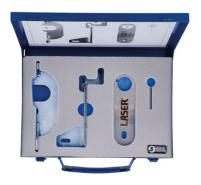

## **Engine Timing Kit - for Mercedes-Benz, Renault 1.3L**

An engine timing kit designed to allow the replacement of the timing chain on the latest Mercedes-Benz and Renault chain driven twin camshaft 4 cylinder 1.3L petrol engines.

## **Additional Information**

- Specifically designed for Mercedes-Benz 1.3L M 282.914 Petrol and Renault 1.3L H5H engines.
- Mercedes-Benz applications include: A, B, CLA, GLA and GLB class (from 2018).
- Renault applications include: Arkana (from 2019), Captur (from 2018), Clio V (from 2019), Kadjar (from 2018), Megane (from 2017), Scenic (from 2018) and Talisman (from 2018).
- Equivalent to OEM tool set No. 282 589 00 23 00.
- Kit consists of 2 camshaft timing tools and 1 crankshaft alignment tool. For Flywheel locking, please use Laser Part No. 8144. Made in Sheffield. EU Registered Design.