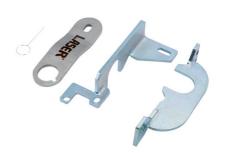

## **Engine Timing Kit - for Mercedes-Benz, Renault 1.3L**

An engine timing kit designed to allow the replacement of the timing chain on the latest Mercedes-Benz and Renault chain driven twin camshaft 4 cylinder 1.3L petrol engines.

## **Additional Information**

- Specifically designed for Mercedes-Benz 1.3L M 282.914 Petrol and Renault 1.3L H5H engines.
- Mercedes-Benz applications include: A, B, CLA, GLA and GLB class (from 2018).
- Renault applications include: Arkana (from 2019), Captur (from 2018), Clio V (from 2019), Kadjar (from 2018), Megane (from 2017), Scenic (from 2018) and Talisman (from 2018).
- Equivalent to OEM tool set No. 282 589 00 23 00.
- Kit consists of 2 camshaft timing tools and 1 crankshaft alignment tool. For Flywheel locking, please use Laser Part No. 8144. Made in Sheffield. EU Registered Design.