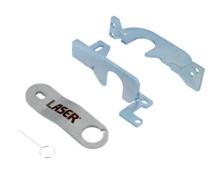

## **Additional Information**

- Specifically designed for Mercedes-Benz 1.3L M 282.914 Petrol and Renault 1.3L H5H engines.
- Mercedes-Benz applications include: A, B, CLA, GLA and GLB class (from 2018).
- Renault applications include: Arkana (from 2019), Captur (from 2018), Clio V (from 2019), Kadjar (from 2018), Megane (from 2017), Scenic (from 2018) and Talisman (from 2018).
- Equivalent to OEM tool set No. 282 589 00 23 00.
- Kit consists of 2 camshaft timing tools and 1 crankshaft alignment tool. For Flywheel locking, please use Laser Part No. 8144. Made in Sheffield. EU Registered Design.